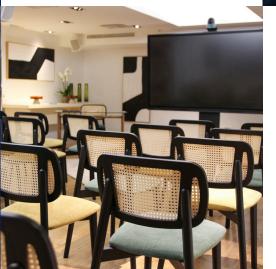

## SALON MAUPASSANT

Contemporary room with sober decoration, refined, bright and equipped with sound and projection equipment.

The VIP Square and the « Salon de Marelle » are spaces adjoining the plenary room.