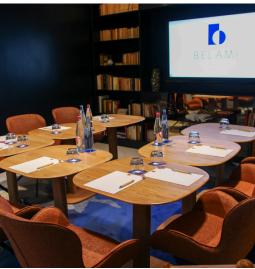

## **SALON 1885**

Located on the ground floor, next to the Bar, the 1885 room is a welcoming and quiet space that is ideal for small committee meetings.

The room is equipped with a large plasma screen with a wide selection of connections and an independent sound system.