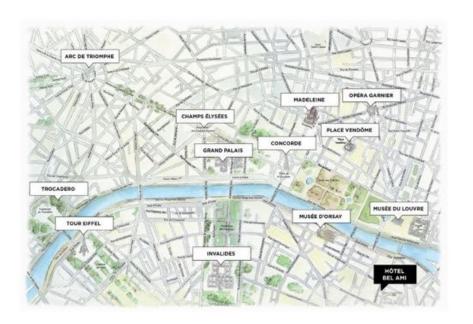

------|------------------|----------|-----------------|
| SALON 1885          | 23m <sup>2</sup><br>248 ft <sup>2</sup> | 4,3 x 4,9<br>13 x 13,1     | 15      | 10  | 12        | 1                | 20       | 12              |
| BEL AMI<br>CAFÉ     | 115 m²<br>1238 ft²                      | 16,2 x 8,3<br>52,5 x 26,2  | 55      | 30  | 32        | 25               | 80       | 55              |
| SALON<br>MAUPASSANT | 103 m²<br>1109 ft²                      | 19,8 x 7,06<br>62,3 x 22,9 | 55      | 33  | 35        | 25               | 80       | 33              |

## TECHNICAL EQUIPMENT INCLUDED

- Screen
- Video projector
- Reading desk
- Speaker stand
- Microphone and sound system on request
  - Paperboard
  - Desk blotter
  - Notepads
    - Pens
  - Unlimited WI-FI





## **LOCATION**



## Contact Us...

#### Hotel Bel Ami

7/11 rue St-Benoit | 75006 Paris www.hotelbelami-paris.com www.bsignaturehotels.com Reservation@Hotel-Bel-Ami.com T. +33 (0)1 42 61 53 53



#### **Our codes GDS**

SABRE: YX4440 APOLLO/GALILEO: YXI3063 AMADEUS: YXPARALL WORLDSPAN: YXCDGBL