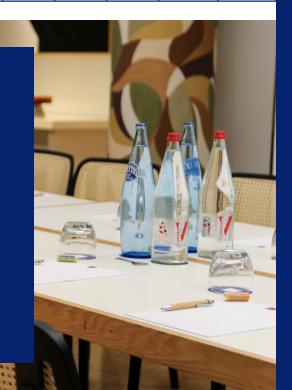

## **SALON 1885**

Located on the ground floor, next to the Bar, the 1885 room is a welcoming and quiet space that is ideal for small committee meetings.

The room is equipped with a large plasma screen with a wide selection of connections and an independent sound system.

## SALON MAUPASSANT

Contemporary room with sober decoration, refined, bright and equipped with sound and projection equipment.

The VIP Square and the « Salon de Marelle » are spaces adjoining the plenary room.

## **MAXIMUM CAPACITY**

| DISPOSITIONS        | SURFACE                                 | DIMENSIONS                 | THEATER | «U» | BOARDROOM | ISLAND<br>SET UP | COCKTAIL | DINNER <b>?</b> |
|---------------------|-----------------------------------------|----------------------------|---------|-----|-----------|------------------|----------|-----------------|
| SALON 1885          | 23m <sup>2</sup><br>248 ft <sup>2</sup> | 4,3 x 4,9<br>13 x 13,1     | 15      | 10  | 12        | 1                | 20       | 12              |
| BEL AMI<br>CAFÉ     | 115 m²<br>1238 ft²                      | 16,2 x 8,3<br>52,5 x 26,2  | 55      | 30  | 32        | 25               | 80       | 55              |
| SALON<br>MAUPASSANT | 103 m²<br>1109 ft²                      | 19,8 x 7,06<br>62,3 x 22,9 | 55      | 33  | 35        | 25               | 80       | 33              |

## TECHNICAL EQUIPMENT INCLUDED

- Screen
- Video projector
- Reading desk
- Speaker stand
- Microphone and sound system on request
  - Paperboard
  - Desk blotter
  - Notepads
    - Pens
  - Unlimited WI-FI